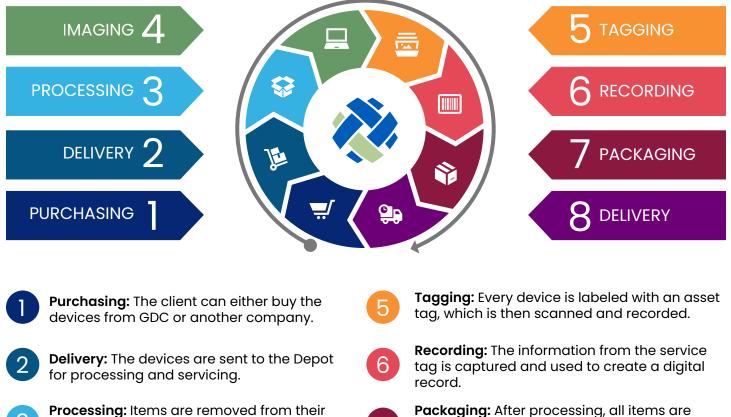

#### **The Process Flow**

**Processing:** Items are removed from their packaging and checked for any damage that might have occurred while shipping.

Imaging: Utilizing high-speed, dedicated internal network to set up the devices.

pallets for storage.
Delivery: Upon request, GDC will handle the

packaged again and securely placed on

## delivery of the shipments.