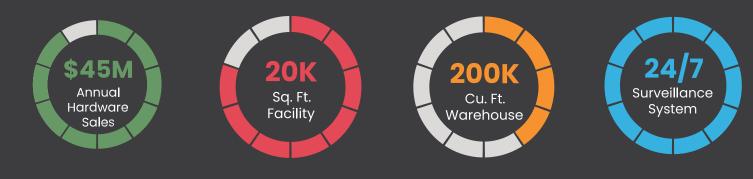

### **Our Facility Capabilities**

GDC's 20,000 sq. ft. facility is perfectly positioned to meet all your end-to-end deployment needs. Our secure imaging facility has the capacity to receive and store up to 10,000 devices for large-scale deployments. Our tech experts utilize a high speed, dedicated internal imaging network to deploy custom images quickly and efficiently - with the ability to image over 1600 systems in a standard 8-hour workday.